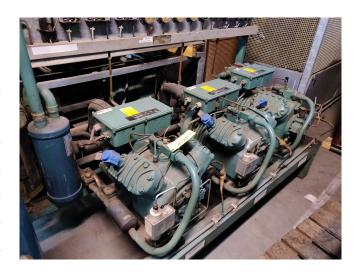

## Used Bitzer 4T-12.2(x1) + 4H-25.2 cool/freeze package

Used, well maintained Bitzer 4T-12.2 (x2) + 4H-25.2 semi hermetic reciprocating compressor package (Serial - 65060145 ) . Consisting of all necessary components (see all pictures attached). For all the other specs, see the picture of the manufacturer model plate or the attached pdf file (if available). \*Why choose for HOSBV? Were not only the largest used refrigeration specialist in Europe, but also, we deliver all equipment including an extensive test, warranty and industrial cleaning. \*Optional we can also perform a new paint job and arrange the logistics.